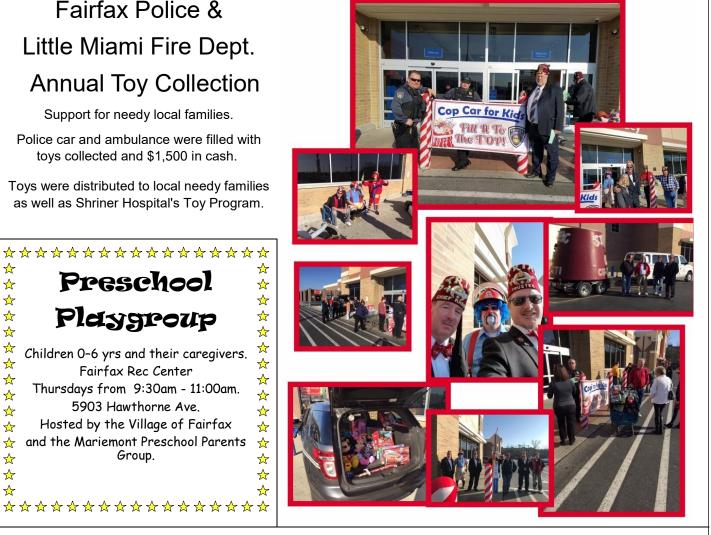

## Fairfax Police & Little Miami Fire Dept. **Annual Toy Collection**

Support for needy local families.

Police car and ambulance were filled with toys collected and \$1,500 in cash.

Toys were distributed to local needy families as well as Shriner Hospital's Toy Program.

## Preschool Playgroup

 $\stackrel{\wedge}{\Rightarrow}$ 

 $\stackrel{\wedge}{\Rightarrow}$ 

 $\stackrel{\wedge}{\Longrightarrow}$ 

☆

 $\stackrel{\wedge}{\Longrightarrow}$ 

 $\stackrel{\wedge}{\Rightarrow}$ 

Children 0-6 yrs and their caregivers. Fairfax Rec Center Thursdays from 9:30am - 11:00am. 5903 Hawthorne Ave. Hosted by the Village of Fairfax and the Mariemont Preschool Parents Group.