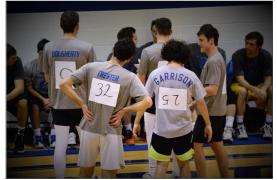

#### Mariemont Boys Basketball Tribe Pride Past, Present, Future

On Friday, November 25, 2017 Mariemont High School had its first Alumni vs. Varsity basketball scrimmage in decades, 15 alums coached by dads Joe Kromer and Matt Lundeberg played the 14 person Varsity Roster while families, friends and other alums cheered them on. Former program coaches, Brad Lockhart and Chuck Stewart, were referees and Athletic Director Tom Nerl provided colorful announcing.

The evening started out with a beautiful a Capella rendition of the Star-Spangled Banner sung by Senior Max Geers. Before the game started, Coach Leon shared that he wanted to make Mariemont Basketball a tradition again and this is about building the program. The players on both teams were interviewed to get their take on how they thought things would play out. Andy Gray, Class of '97, said he was going to have fun. Brian Vianello, Class of '94, and Ryan McKenrick, Class of '02 hoped to not get hurt. Andrew Hall and Gage McClure of the varsity, with the arrogance of youth, touted it would be fun but they were going to take the Alumni down. All were correct! It was fun, no one was hurt and the Varsity won, but barely. The Alums jumped out to a first quarter lead of 26-16, even with a last second 3-pointer by Cameron Lackney narrowing the score. The varsity battled back to tie the score at 40 at halftime. A great game in the second half saw Varsity pull out an 89-87 victory!

In addition to the game, there was other family fun too. After the first quarter, there was an "Over 60 Free Throw Competition" which was won by Terrace Park resident Mike Pope, Class of '65, who holds the single game scoring record at Mariemont at 48 points (and that was well before the three-point jumper arrived). Halftime the crowd saw a preview of future Warriors, as 6th grade Mariemont players scrimmaged. After the third quarter the under 12 crowd competed in a dribbling competition with Cooper Matarese racing through first. Split the Pot winner Ron Trubisky donated back his winnings to the program, helping increase our overall funds raised for the program to \$1626 from sponsorships, raffles, concessions and donations by attendees. Given the success of this event, we hope to do it again in 2018 on the Friday afternoon following Thanksgiving. Thanks to all the parent volunteers who helped make this event a success (Cindy & Rick Tripp, Chrissy Jones, Courtney McClure, Dawn & Graham Harden, Jerry Garrison, Jessica and Donny Hudson, Joe Kromer, Julie & Patrick Doughtery, Matt Lundeberg, Teresa Gilbertson) and to our Sponsors (Comey & Shepherd, Total Wealth Planning, Photo Phanzie Photography, Repair Parts Warehouse, Guaranteed Rate, Garrison & Associates, Lundeberg Chiropractic & Acupuncture, Buskens Bakery, Life Cen-

Varisty Front Row: Manager Scott Holland, Anthony Garrett, James DiMichele, Evan Sizer, Cameron Lackney, Andrew Hall.

Back Row: Coach Scott Vonderhaar, Cole Harden, Gage McClure, Jackson Trester, Brad Westmeyer, Ryan Matarese, Jacob Doughtery, Head Coach Jim Leon, Tyler Lundeberg, Brett Gilbertson, Charlie Tripp, Student Coach Jacob Hudson, Coach Darrell Callo-

Picture Credits: Photo Phanzie Photography

Alumni Front Row: Scott Holland '17. Second Row: Ryan McKenrick '02, Adam Jacobs '17, Andrew Sizer '17, Luke Garrison '17, Alex Goheen '10, Chip Stewart '11, Andy Gray '97, Danny Renner '14

Back Row: Coach Joe Kromer, Joey Kromer '15, Brennan Crowley '15, Connor Dougherty '16, Jacob Trester '16, Will Kippins '08, Brian Vianello '94, Coach Matt Lundeberg.

ter).

PAGE 3 FAIRFAX FORUM